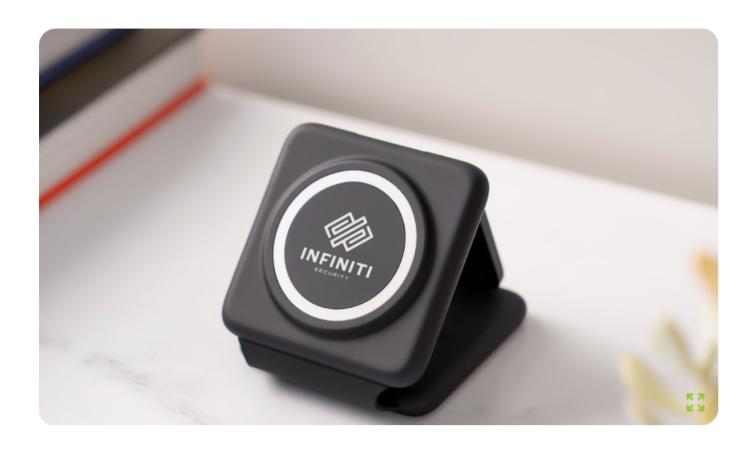

## **PRODUCT INFO**

You? I fall in love with the premium design of this wireless charging pad. Built with high quality materials, this charging pad is surrounded by a metal exterior for a clean, sleek look and durable finish. During use, a blue LED light appears, letting you know your device is being charged. Capable of charging at the fastest speeds (up to 15W) wirelessly, 20% quicker than most models! -Prop 65 certified 1. Input: 12V/2A, 9V/2A, 5V/2A 2. LED Light Up Trim 3. Wireless output: 5W, 7.5W, 10W, 15 W